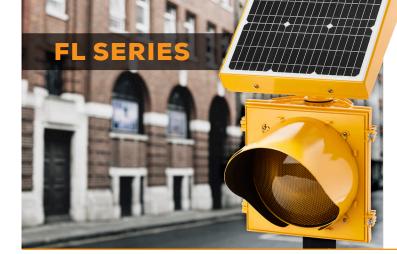

#### Features 🕖 Solar Powered

- 🔦 Cellular Connection
- 💮 Adaptable
- 🍖 Reliable
- 🗧 Flexible
- Simple Installation
- Direct Connection
- 🧭 High Quality
- 📎 Durable

**ACTIVATED BEACON SERIES:** Increase driver alertness at crosswalks and improve Pedestrian Safety with LED Crosswalk Solutions by JSF Technologies.