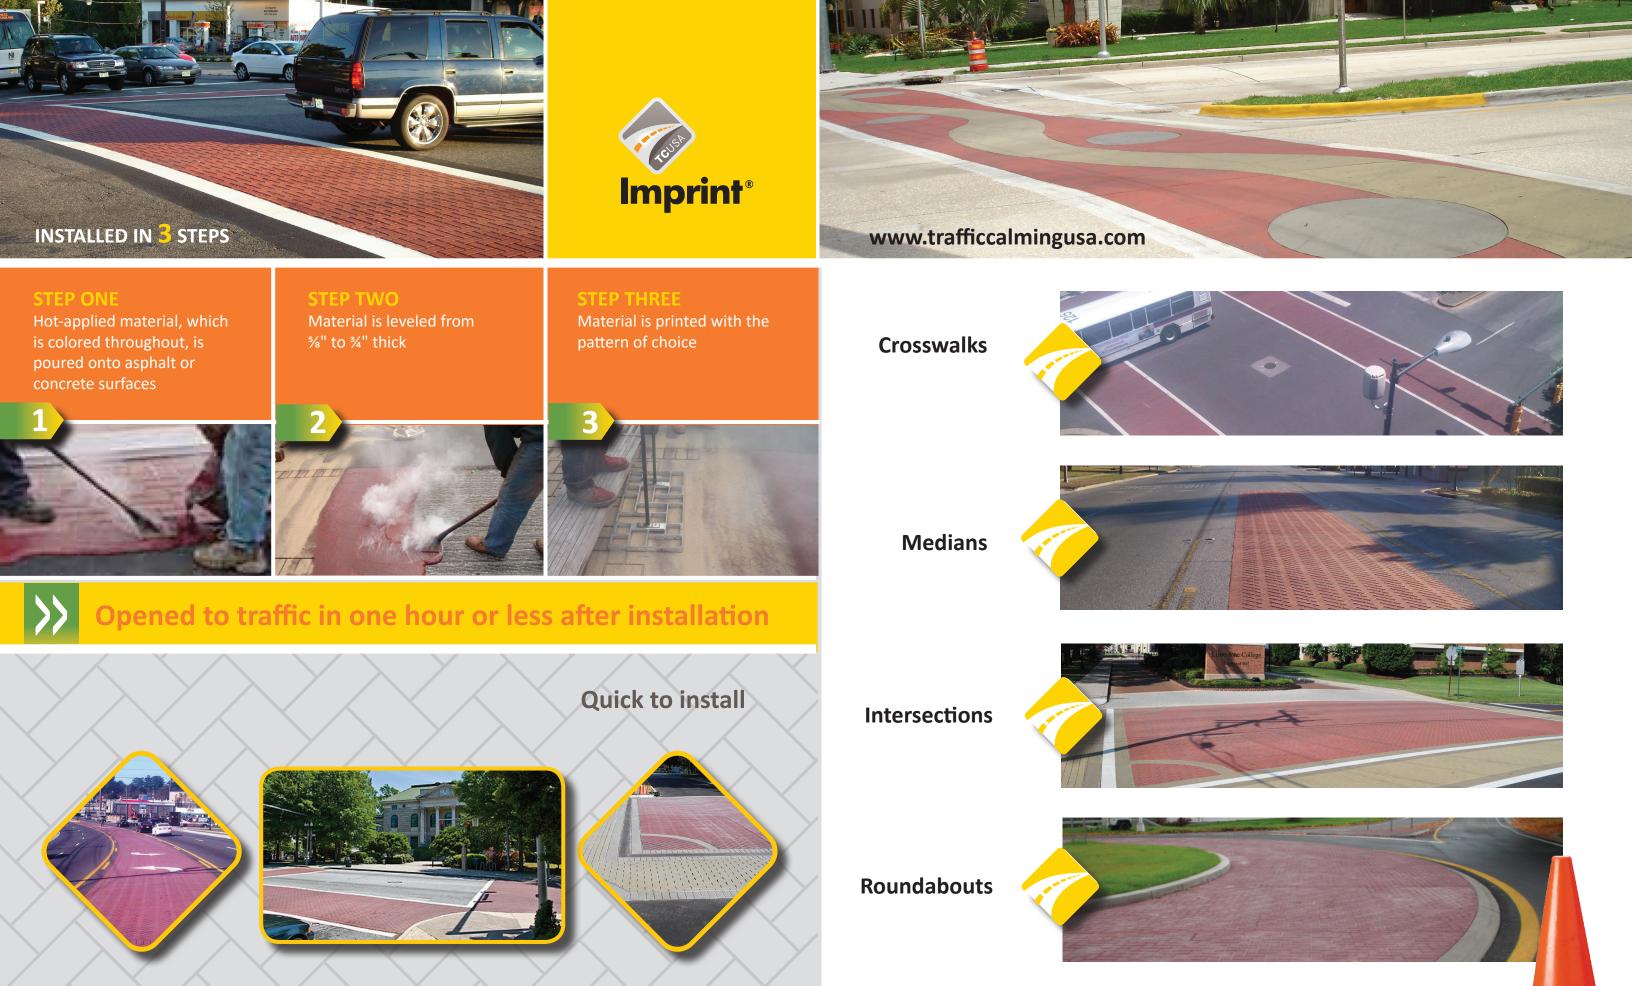

## **Suggested Applications**

- Crosswalks
- Intersections
- Sidewalks
- Medians
- Roundabouts
- Pedestrian Malls

## **Product Advantages**

- Easy to repair and maintain
- Simply laid onto existing asphalt and concrete or inlaid to provide a "flush" surface
- Highly durable with the highest resistance to cracking and indentation in any climate
- Opened to traffic in one hour or less after installation
- Many potential paving/color patterns
- Ideal for use in high volume traffic
- Can be applied in cold and hot temperatures
- High skid resistance
- Snow ploughable after installation
- Resistant to salt and de-icing materials
- Eco-friendly natural and recycled components

**Imprint**<sup>®</sup> is at the forefront of unique paving options. This synthetic paving surfacing material replicates the appearance of brick pavers and is ideally used for crosswalk treatments, sidewalks, medians and road delineation.