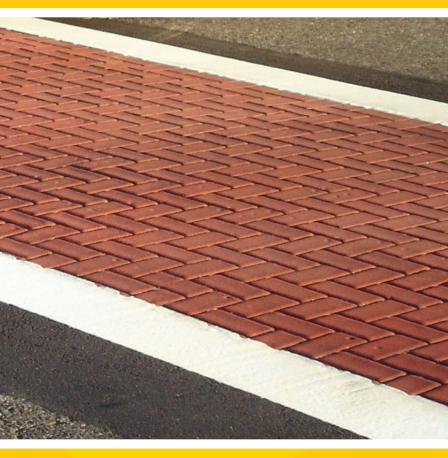

**Imprint**<sup>®</sup> is at the forefront of unique paving options. This synthetic paving surfacing material replicates the appearance of brick pavers and is ideally used for crosswalk treatments, sidewalks, medians and road delineation.