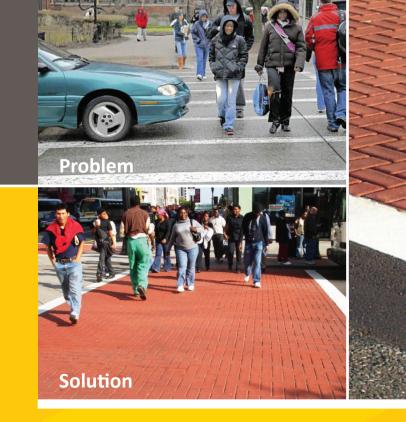

ate
- Opened to traffic in one hour or less after installation
- Many potential paving/color patterns
- Ideal for use in high volume traffic
- Can be applied in cold and hot temperatures
- High skid resistance
- Snow ploughable after installation
- Resistant to salt and de-icing materials
- Eco-friendly natural and recycled components



**Imprint**<sup>®</sup> is at the forefront of unique paving options. This synthetic paving surfacing material replicates the appearance of brick pavers and is ideally used for crosswalk treatments, sidewalks, medians and road delineation.



Contact **Traffic Calming USA** today to learn more about **Imprint**<sup>®</sup> at 770.505.4044 or visit us online at www.trafficcalmingusa.com.

Patterns



Imprint is manufactured in the USA and owned by DSA Ltd



**Real World Solutions** 









**Real World Solutions** 

## Real World Solutions